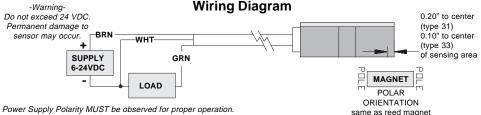

## **SERIES 8000 TYPE 31 & 33 ELECTRONIC SWITCH**

Power Supply Polarity MUST be observed for proper operation.

|    | Switch Type                                       | Function               | Switching<br>Voltage | Switching<br>Current | Switching<br>Power | Voltage Drop | ** Magnetic<br>Sensitivity |
|----|---------------------------------------------------|------------------------|----------------------|----------------------|--------------------|--------------|----------------------------|
| 3. | Electronic for Reed<br>Magnet, LED &<br>Sourcing. | Normally Open<br>(PNP) | 6 - 24 VDC           | 0.5 Amp Max.         | 12 watts Max.      | 1.0 Volts    | 85 Ga.                     |
| 33 | Electronic for Reed  Magnet, LED &  Sourcing.     | Normally Open<br>(PNP) | 6 - 24 VDC           | 0.5 Amp Max.         | 12 watts Max.      | 1.0 Volts    | 40 Ga.                     |